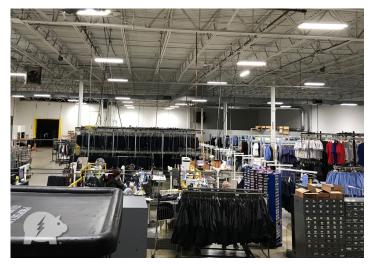

## Case Study energybank. Production Facility - FUSION

ITU AbsorbTech - New Berlin, WI

## Harnessing the Power of the Sun

ITU AbsorbTech has put the power of the sun to work in their production and warehouse facility utilizing solar power during peak rates to illuminate their new, energy-efficient, high-performance high bay fixtures. With the upgrade from their existing lighting fixtures to high-performance LED, ITU AbsorbTech achieved a 70% energy reduction. Solar contribution from FUSION delivers an additional energy reduction on the LED lighting system. In addition to energy savings, ITU AbsorbTech understands that visibility is a critical aspect of their success. The new FUSION LED lighting system delivers quality light with industry-leading CRI to enhance accuracy, attention to detail and safety. That's LED Done Right®. Efficient. Sustainable. Good Business.