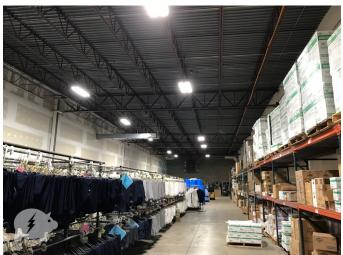

## Harnessing the Power of the Sun

ITU AbsorbTech has put the power of the sun to work in their production and warehouse facility utilizing solar power during peak rates to illuminate their new, energy-efficient, high-performance high bay fixtures. With the upgrade from their existing lighting fixtures to high-performance LED, ITU AbsorbTech achieved a 70% energy reduction. Solar contribution from FUSION delivers an additional energy reduction on the LED lighting system. In addition to energy savings, ITU AbsorbTech understands that visibility is a critical aspect of their success. The new FUSION LED lighting system delivers quality light with industry-leading CRI to enhance accuracy, attention to detail and safety. That's LED Done Right®. Efficient. Sustainable. Good Business.