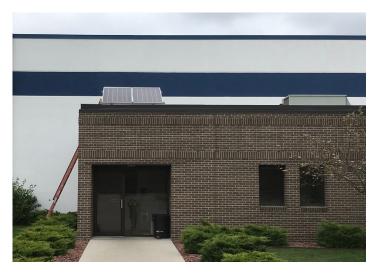

## Harnessing the Power of the Sun

Great Lakes Cheese has put the power of the sun to work on their behalf. Utilizing solar power during peak rates to illuminate their new, award-winning, energy-efficient ThinLine LED office troffers. Great Lakes Cheese is achieving pleasing light levels of 60 foot-candles for as little as 5W AC per fixture throughout the day. With the upgrade from their existing fluorescent lighting fixtures to high-performance LED, Great Lakes Cheese achieved a 72% energy reduction. Solar contribution from FUSION delivers an additional 40% energy reduction, on average, on the LED lighting system. That's LED Done Right®.