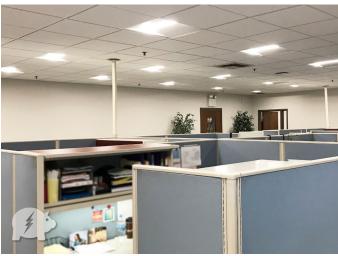

## Case Study energybank. Interior - Office - FUSION

Great Lakes Cheese - Plymouth, WI

FUSION Solar-Powered LED

## Harnessing the Power of the Sun

Great Lakes Cheese has put the power of the sun to work on their behalf. Utilizing solar power during peak rates to illuminate their new, award-winning, energy-efficient ThinLine LED office troffers. Great Lakes Cheese is achieving pleasing light levels of 60 foot-candles for as little as 5W AC per fixture throughout the day. With the upgrade from their existing fluorescent lighting fixtures to high-performance LED, Great Lakes Cheese achieved a 72% energy reduction. Solar contribution from FUSION delivers an additional 40% energy reduction, on average, on the LED lighting system. That's LED Done Right®.