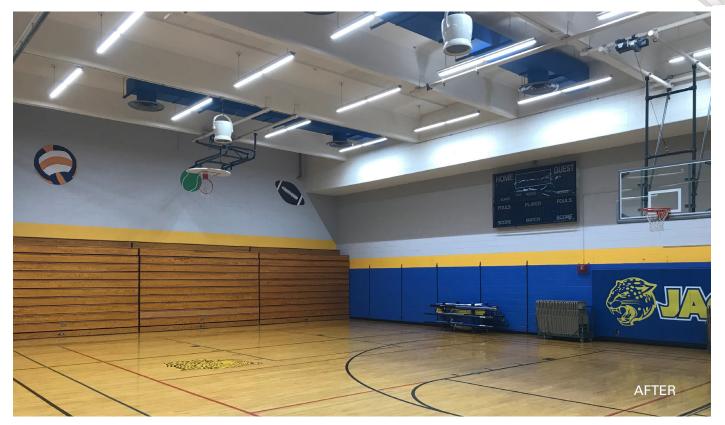

## Go Team!

School spirit has never looked better than it does after an energy efficient LED lighting upgrade by energybank.

Port Washington High School implemented a successful lighting upgrade in the school's Gym that **improved light levels** with **Zoned Networked Lighting Controls** for a significant reduction in energy consumption, combined with more than **100,000-hour maintenance-free** life. The crisp white color and even light distribution of the upgraded LED fixtures greatly enhance the visual acuity for playing sports, and improves the aesthetics of the overall space for students, teams and spectators alike.