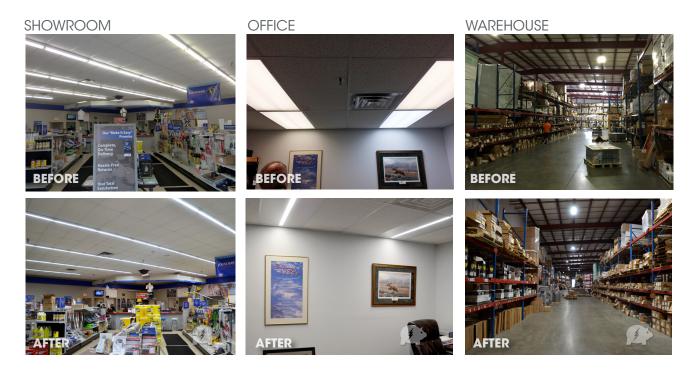

63% energy reduction

**Smart operations.** Visual acuity and comfort were greatly enhanced throughout this facility by upgrading to energy efficient energybank LED. The consistent, even quality of the high-performance, glare-free LED light is an improvement in appearance, safety and performance with significant energy and maintenance savings over the next 100,000 hours of operation. **That's LED Done Right.** 