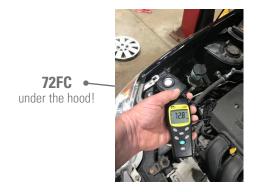

In addition to cleaning up mis-matched lighting and achieving increased quality light levels of 72 foot-candles under the hood (thanks to superior optics and advanced thermal management), the high-output performance of LED Done Right allows International Autos Group to maximize facility operations while minimizing maintenance and operating costs for years to come.