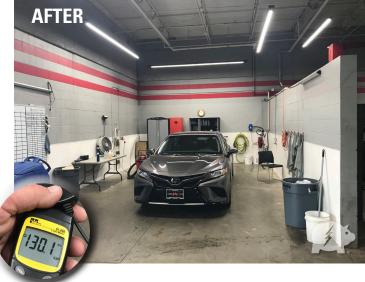

## Increased from average 15 to 125 Foot-Candles (FC)

In addition to cleaning up mis-matched lighting and achieving increased quality light levels of 72 foot-candles under the hood (thanks to superior optics and advanced thermal management), the high-output performance of LED Done Right allows International Autos Group to maximize facility operations while minimizing maintenance and operating costs for years to come.

| Project Data | Avg. FC |
|--------------|---------|
| Prior System | 15      |
| energybank   | 125     |