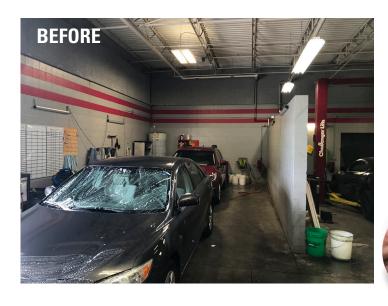

## Increased from average 15 to 125 Foot-Candles (FC)

In addition to cleaning up mis-matched lighting and achieving increased quality light levels of 72 foot-candles under the hood (thanks to superior optics and advanced thermal management), the high-output performance of LED Done Right allows International Autos Group to maximize facility operations while minimizing maintenance and operating costs for years to come.

| Project Data | Avg. FC |
|--------------|---------|
| Prior System | 15      |
| energybank   | 125     |