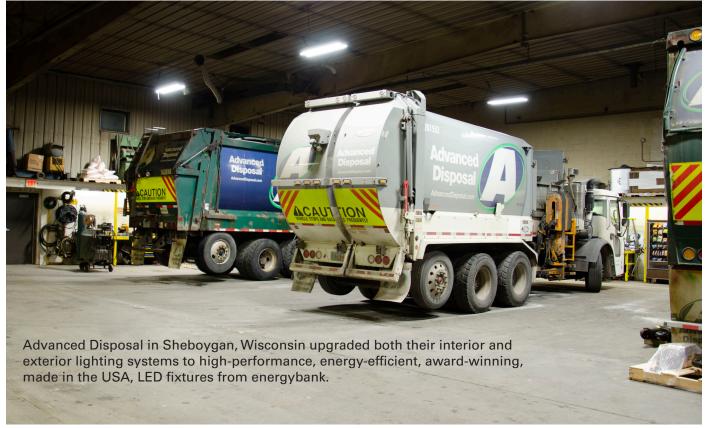

Case Study

energybank. Industrial Waste Management

"Every Day, Driven to Deliver Service First, Safety Always"

Advanced Disposal - Sheboygan, WI

"With the new lighting from energybank, we increased the light levels both inside and outside for vehicle inspections, driver safety and overall better operating environment. It's really made a big difference.

Vehicle inspections can now be more easily done outside with the additional wall packs from energybank strategically located between the parking spots for the trucks.

The wall packs have excellent light cutoff that reduces glare for drivers when backing up to the doors.