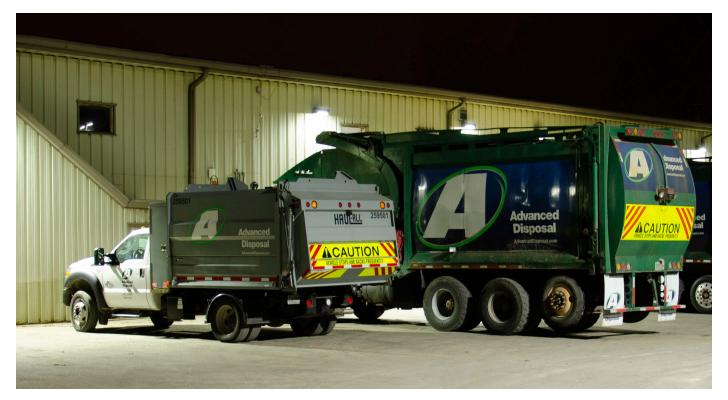

Vehicle inspections can now be more easily done outside with the additional wall packs from energybank strategically located between the parking spots for the trucks.

The wall packs have excellent light cutoff that reduces glare for drivers when backing up to the doors.