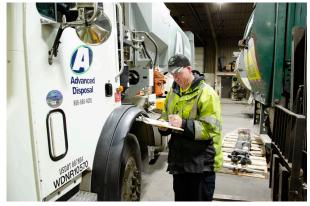

Vehicle inspections can now be more easily done outside with the additional wall packs from energybank strategically located between the parking spots for the trucks.

The wall packs have excellent light cutoff that reduces glare for drivers when backing up to the doors.