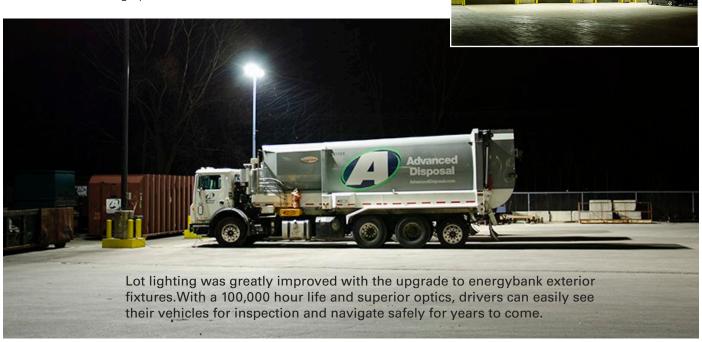

Vehicle inspections can now be more easily done outside with the additional wall packs from energybank strategically located between the parking spots for the trucks.

The wall packs have excellent light cutoff that reduces glare for drivers when backing up to the doors.