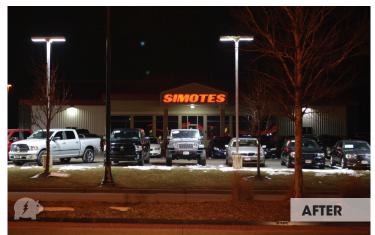

## **TOTAL ENERGY REDUCTION 48,060 watts**

The Simotes Motors outdoor showroom was completely transformed to a modern look and feel. 18 existing poles - with three HID fixtures (1000W) each - were upgraded with a single 600 watt awardwinning energybank model T LED fixture. The consistent, even quality of the LED white light packaged in a sleek and modern form factor has completely renovated the exterior space. The upgrade has delivered a dramatic improvement in light with an 82% reduction in energy consumption.

The result is a huge improvement in both appearance and performance with significant energy and maintenance savings. The fixtures are designed to be maintenance-free over 100,000 hours of operation. That's LED Done Right.