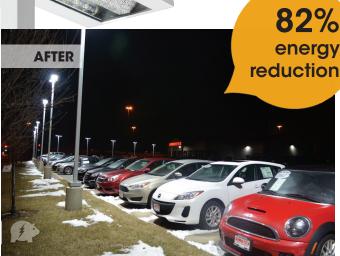

## **TOTAL ENERGY REDUCTION 48,060 watts**

The Simotes Motors outdoor showroom was completely transformed to a modern look and feel. 18 existing poles - with three HID fixtures (1000W) each - were upgraded with a single 600 watt awardwinning energybank model T LED fixture. The consistent, even quality of the LED white light packaged in a sleek and modern form factor has completely renovated the exterior space. The upgrade has delivered a dramatic improvement in light with an 82% reduction in energy consumption.

The result is a huge improvement in both appearance and performance with significant energy and maintenance savings. The fixtures are designed to be maintenance-free over 100,000 hours of operation. That's LED Done Right.