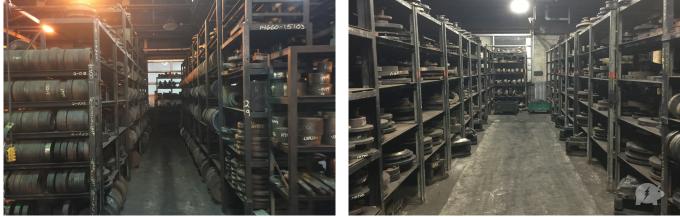

## BEFORE

AFTER

Milwaukee Forge achieved a **71% reduction in energy** throughout their facility by upgrading existing HID, T-12 and T-8 fixtures to energybank LightSource<sup>®</sup> LED.

The consistent, even quality of the glare-free white light has dramatically improved the appearance of the facility as demonstrated in the Die Shop photos above. LightSource illuminates the entire zonal cavity for enhanced visibility, productivity and safety. The result is a huge improvement with significant energy and maintenance savings over 100,000 hours.