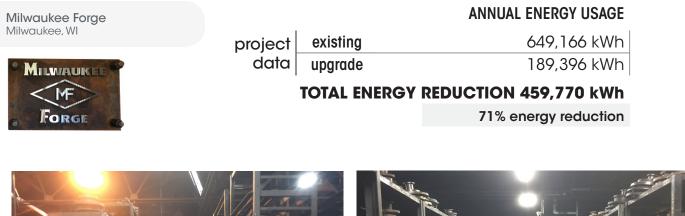

## BEFORE

AFTER

Milwaukee Forge achieved a **71% reduction in energy** throughout their facility by upgrading existing HID, T-12 and T-8 fixtures to energybank LightSource<sup>®</sup> LED.

The consistent, even quality of the glare-free white light has dramatically improved the appearance of the facility as demonstrated in the Die Shop photos above. LightSource illuminates the entire zonal cavity for enhanced visibility, productivity and safety. The result is a huge improvement with significant energy and maintenance savings over 100,000 hours.