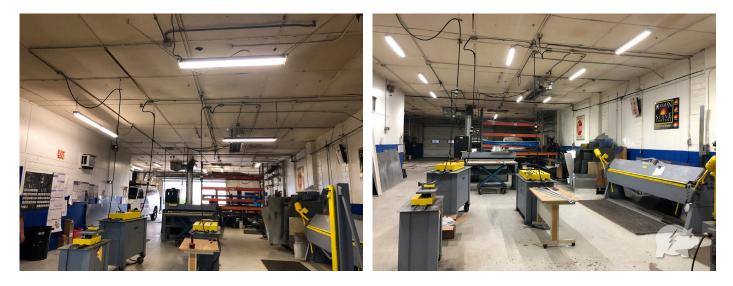

## 48% Energy Reduction Increased Light Level

High-performance, superior quality LED lighting transforms work spaces. In addition to significant energy savings, the crisp, even brightness improves productivity, attention to detail, quality control and safety.