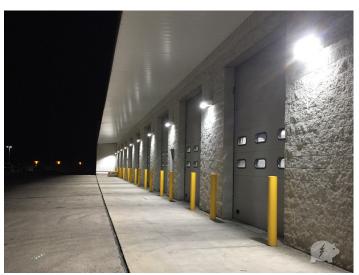

## **AFTER**

## Smart operations.

energybank Wall Pack provides end-users with a safe, secure environment while minimizing operating and maintenance costs.

The consistent, even quality of the glare-free white light from the wall packs dramatically improved the service bay entryway.