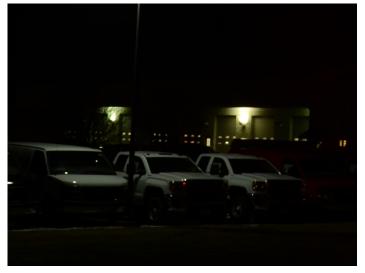

## **BEFORE**

exterior Wall Pack

LED Done Right®

| proje | ct data  | type      | qty | energy per unit | total energy |
|-------|----------|-----------|-----|-----------------|--------------|
|       | existing | 250W HPS  | 26  | 295W            | 7,670W       |
|       | upgrade  | Wall Pack | 26  | 80W             | 2,080W       |

Total Energy Reduction 5,590 watts 73% energy reduction