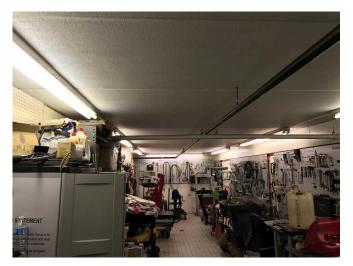

**BEFORE** T12

AFTER LED CK Kit 50W

## Better visibility + 71% energy reduction.

The upgrade to CK LED in this tool room has succeeded in creating a fresh, bright, evenly lit space for enhanced safety, visibility, and accuracy.

The before picture (*at left*) draws attention to the poor color rendering and dark shadows created by the existing dim T12 fixtures. The after picture (*at right*) showcases the beautiful results of LightSource CK LED. The tools are clearly visible and the various colors are true to life.