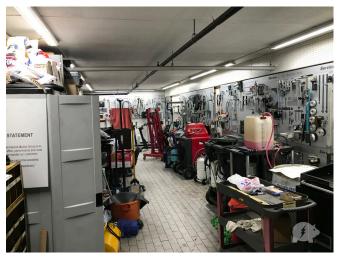

**BEFORE** T12

AFTER LED CK Kit 50W

## Better visibility + 71% energy reduction.

The upgrade to CK LED in this tool room has succeeded in creating a fresh, bright, evenly lit space for enhanced safety, visibility, and accuracy.

The before picture (*at left*) draws attention to the poor color rendering and dark shadows created by the existing dim T12 fixtures. The after picture (*at right*) showcases the beautiful results of LightSource CK LED. The tools are clearly visible and the various colors are true to life.