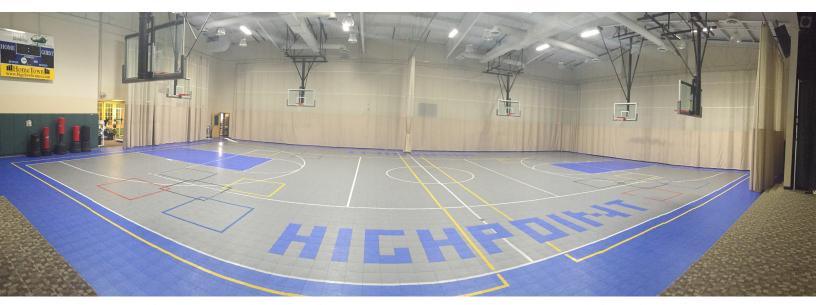

## Game on!

The look and feel of the High Point Recreational Center court was completely transformed when the existing metal halide fixtures were upgraded to high-performance energybank LightSource® LS18 LED fixtures.

Whereas the 20 metal halide fixtures were consuming 460 watts each, the new energybank LightSource LS18 LED consume only 150 watts each for an 80% energy reduction and a dramatic improvement in light quality.

The consistent, even quality of the energybank LightSource LED white light packaged in a sleek and modern form factor has completely renovated the court space, improving the appearance and the recreation environment. And the fixtures are essentially maintenance-free over 100,000 hours of operation.