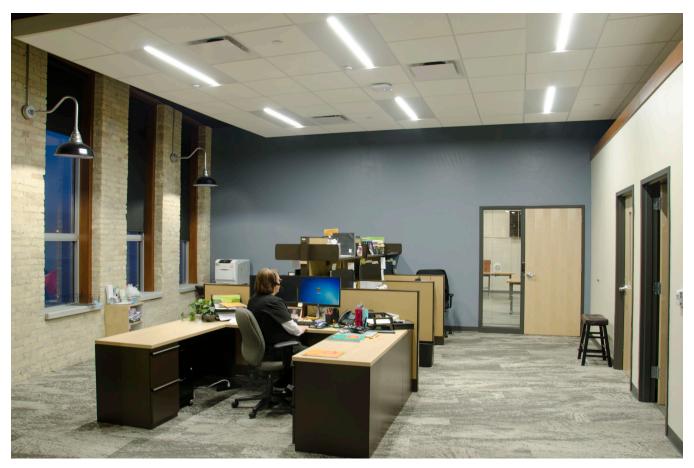

ThinLine delivers better, glare-free light – while providing up to 80% operating cost savings.

York Street Clinic
- Manitowoc, Wisconsin

ThinLine fixtures are bug-free zones, with patent-pending lens mounting technology.