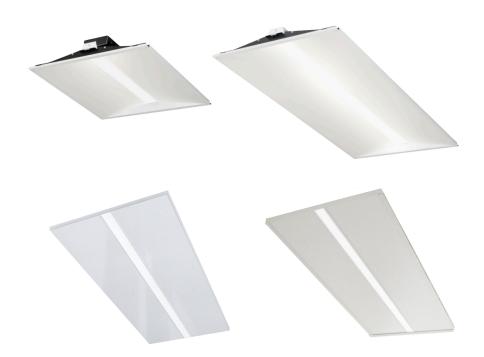

## **ThinLine**®

- Architectural or Flat panel configurations
- Gloss or Matte finish
- 2 ft. or 4 ft.
- 25W standard, 6W-60W optional with controls
  - Potentiometer for individual control
  - · Bi-level light output using existing branch circuit
  - Wireless remote control