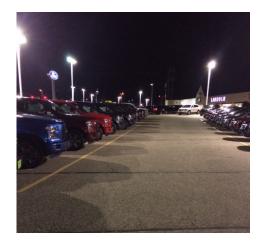

## Automotive Merchandising.

The Eau Claire Ford outdoor showroom was transformed by replacing 65 HID fixtures (1090W each) with 39 award-winning energybank model T LED fixtures (600W each). The result is a huge improvement in both appearance and performance with significant energy and maintenance savings.

The consistent, even quality of the glare-free white light has dramatically improved the appearance of the vehicles being displayed outdoors. The model T, packaged in a sleek, modern form factor, delivers better light for enhanced merchandising on top of a **67% energy reduction**.