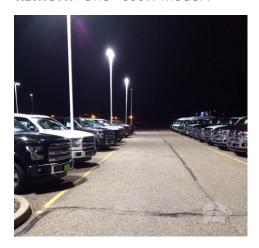

## Automotive Merchandising.

The Eau Claire Ford outdoor showroom was transformed by replacing 65 HID fixtures (1090W each) with 39 award-winning energybank model T LED fixtures (600W each). The result is a huge improvement in both appearance and performance with significant energy and maintenance savings.

The consistent, even quality of the glare-free white light has dramatically improved the appearance of the vehicles being displayed outdoors. The model T, packaged in a sleek, modern form factor, delivers better light for enhanced merchandising on top of a **67% energy reduction**.