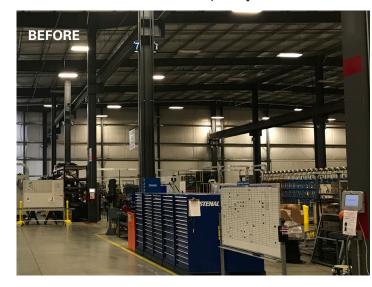

## 61% energy reduction \$16,822 electrical cost savings

BEFORE 20 foot-candles