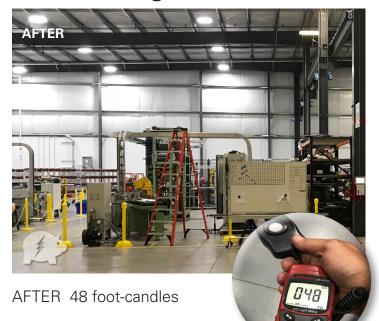

## 61% energy reduction \$16,822 electrical cost savings

BEFORE 20 foot-candles

## **Foot-Candles Doubled**

By upgrading existing lighting to highperformance, energy-efficient M4 LED high-bay, Steelastic has increased both the quantity and quality of lighting within their facility. This lighting upgrade achieved a doubling of foot-candles with 61 % less energy consumption. In addition to improved operations, the energy reduction equates to an annual electrical cost savings of \$16,822.