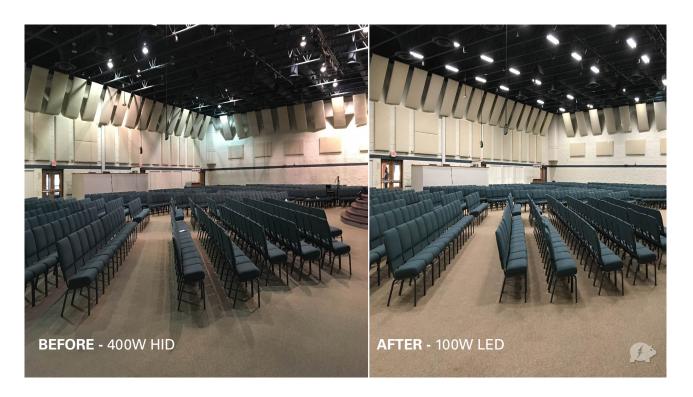

The before picture (at left) draws attention to the bright hot spots and dark shadows created by the existing 400W HID fixtures. The after picture (at right) showcases the beautiful results of LightSource LS12 LED (100W). Lighting layout designed by Citra Lighting.