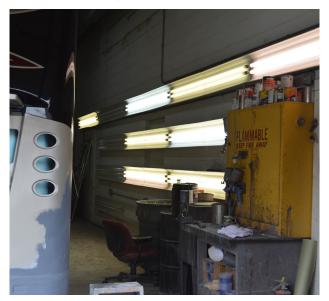

Total Energy Reduction 1,372 watts 66% energy reduction

BEFORE T12 2-lamp 148W

AFTER LED CK Kit 50W

The look and feel of the garage at Auto Shades was completely transformed when the existing T12 2-lamp 8 ft. fixtures were upgraded to energybank high-performance LED Conversion Kits.

Whereas the T12 fixtures were consuming 148 watts each, the new energybank LED CK Kits consume only 50 watts each for a 66% energy reduction and a dramatic improvement in light quality.

The consistent, even quality of the LED CK white light packaged in a sleek and modern form factor has completely renovated the garage space, improving the appearance and the work environment. And the fixtures are essentially maintenance-free over 100,000 hours of operation.