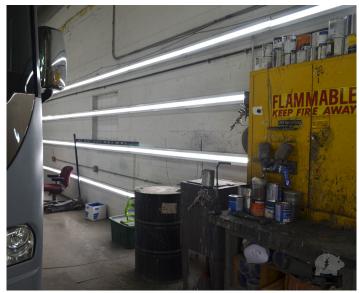

Total Energy Reduction 1,372 watts 66% energy reduction

BEFORE T12 2-lamp 148W

AFTER LED CK Kit 50W

The look and feel of the garage at Auto Shades was completely transformed when the existing T12 2-lamp 8 ft. fixtures were upgraded to energybank high-performance LED Conversion Kits.

Whereas the T12 fixtures were consuming 148 watts each, the new energybank LED CK Kits consume only 50 watts each for a 66% energy reduction and a dramatic improvement in light quality.

The consistent, even quality of the LED CK white light packaged in a sleek and modern form factor has completely renovated the garage space, improving the appearance and the work environment. And the fixtures are essentially maintenance-free over 100,000 hours of operation.